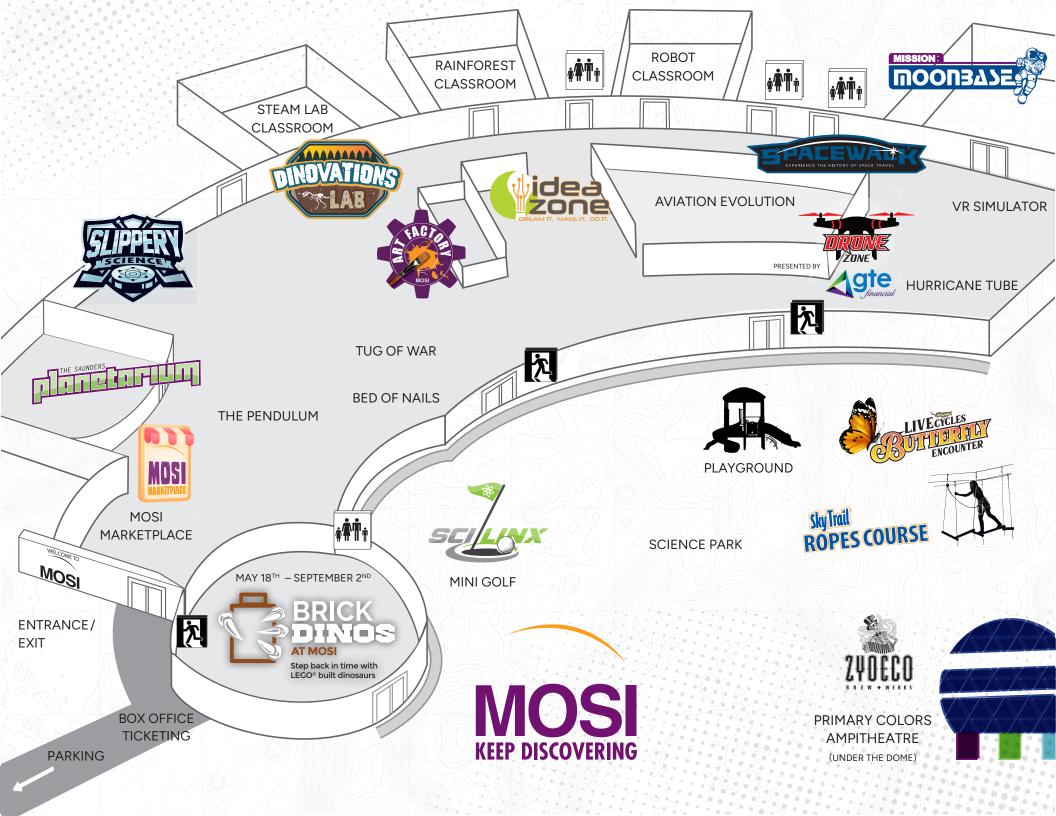

#### **Planetarium**

11:00am, 12:00pm, 2:00pm, 3:00pm, & 4:00pm

## **Skytrail Ropes-Course**

10:15am, 11:15am, 12:15pm, 1:15pm, 2:15pm, 3:15pm & 4:15pm

#### SciLinx Mini Golf

10:30am, 11:30am, 12:30pm, 1:30pm, 2:30pm & 3:30pm

#### **Drone Zone**

10:15am-10:45am, 11:45am- 12:15pm, 1:45pm-2:15pm, 3:45pm-4:15pm (Ages 5 and up)

## **Art Factory**

11:30am, & 1:30pm

Schedule subject to change

# Dine with us at Zydeco Brew Werks

Experience the vibrant flavors and lively atmosphere of Zydeco. Nestled in our primary colors amphitheater, Zydeco offers a unique dining experience surrounded by the energy of the outdoors.